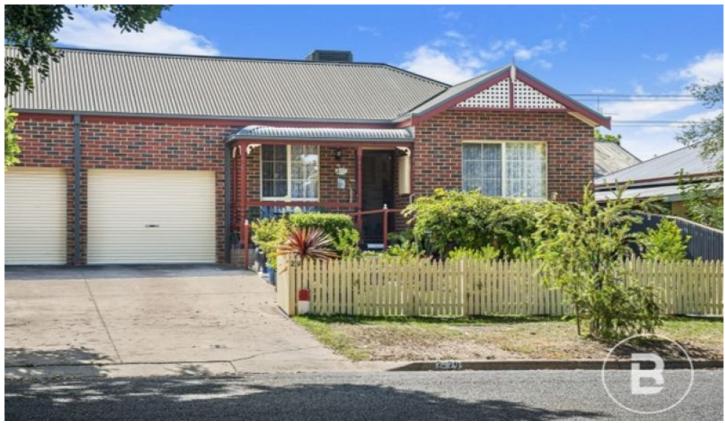

## 2/29 Alma Street Maryborough VIC

Situated in an ideal location, this low-maintenance brick veneer townhouse is in walking distance to local amenities

The floorplan consists living, dining and kitchen boasting a Rinnai gas heater, split system. This home also has ducted evaporative cooling throughout. The kitchen offers a gas cooktop, electric oven and storage and bench space.

A ramp leads down to the established back yard with a garden shed and water tank. There is a single remote lock-up garage for car storage.

2 📭 1 🖺 1 🕿

Land Size: 257 sqm

View : https://v

: https://www.maryboroughballaratrealestate. com.au/lease/vic/ballarat-western-district/m aryborough/residential/house/7572091