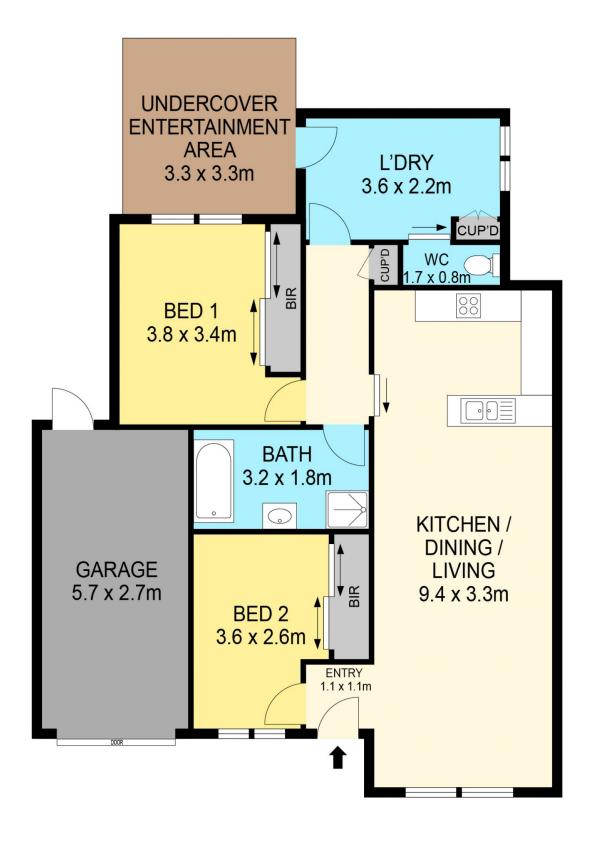

## 2/29 Alma Street Maryborough VIC

Situated in an ideal location, this low-maintenance brick veneer townhouse is in walking distance to local amenities

The floorplan consists living, dining and kitchen boasting a Rinnai gas heater, split system. This home also has ducted evaporative cooling throughout. The kitchen offers a gas cooktop, electric oven and storage and bench space.

A ramp leads down to the established back yard with a garden shed and water tank. There is a single remote lock-up garage for car storage.

2 📭 1 🖺 1 🕿

Land Size: 257 sqm

View : https://v

: https://www.maryboroughballaratrealestate. com.au/lease/vic/ballarat-western-district/m aryborough/residential/house/7572091